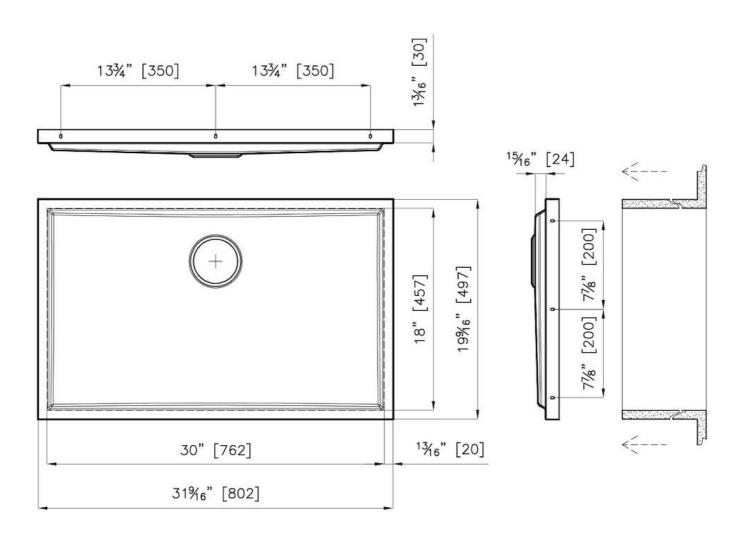

#### **DETAILS**

| Series            | Phantom Base                                |
|-------------------|---------------------------------------------|
| Coloring          | Copper                                      |
| Finish            | PVD                                         |
| Material          | AISI 304 stainless steel                    |
| Texture           | Foster brushed                              |
| Dimensions        | 31 <sup>9/16</sup> " x 19 <sup>9/16</sup> " |
| Standard fittings | Drain<br>Boxed packing                      |
| Built-in hole     | View technical data sheet                   |

| Bowl dimension                  | 30" x 18"                                                                                                                                                                                                                                                                                                                                   |
|---------------------------------|---------------------------------------------------------------------------------------------------------------------------------------------------------------------------------------------------------------------------------------------------------------------------------------------------------------------------------------------|
| Number of bowls                 | 1 bowl                                                                                                                                                                                                                                                                                                                                      |
| Waste fitting                   | 3,5" drain                                                                                                                                                                                                                                                                                                                                  |
| FEATURES                        |                                                                                                                                                                                                                                                                                                                                             |
| COPPER                          | The Copper finish is obtained by treating steel with a physical process called PVD (Phisical Vacuum Deposition) which deposits particles of noble metals on the surface. The result is a unique and refined aesthetic effect, and an improvement of the mechanical properties of the steel which is more resistant to impact and scratches. |
| PHANTOM BASE 20 mm              | The Phantom BASE sink's bottoms are specifically engineered to be coupled with sinks made out of slabs. The perimetric trough makes for a simple and perfect installation. This version of Phantom BASE is meant for slabs of 20mm thickness.                                                                                               |
| PHANTOM BASE WITHOUT<br>WELDING | The steel bottom Phantom BASE solves the problem of water draining of slab sinks, because the slope built into the moulded bottom ensures perfect draining. The radius and sloped profile of Phantom BASE guarantee great practicality and hygiene in everyday cleaning.                                                                    |
| High thickness                  | 1.5 mm thick steel. A significant thickness, which guarantees the maximum sturdiness and durability.                                                                                                                                                                                                                                        |
| Small radius                    | Bowls with squared shapes with a modern design and an increased capacity, for a minimal aesthetics connected with an extreme practicity.                                                                                                                                                                                                    |
| Basket 3,5" waste fitting       | The drain is equipped with a large 3.5" drain, with the practical basket cap that prevents the discharge of solid parts.                                                                                                                                                                                                                    |