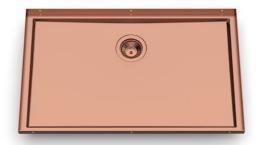

## Sink Phantom Base Copper 30" x 18" (20mm thk)

Kitchen Sinks

Code: 5532 908

PVD Copper AISI 304 Stainless steel Foster brushed

#### **DETAILS**

| Series            | Phantom Base                                |
|-------------------|---------------------------------------------|
| Coloring          | Copper                                      |
| Finish            | PVD                                         |
| Material          | AISI 304 stainless steel                    |
| Texture           | Foster brushed                              |
| Dimensions        | 31 <sup>9/16</sup> " x 19 <sup>9/16</sup> " |
| Standard fittings | Drain<br>Boxed packing                      |
| Built-in hole     | View technical data sheet                   |