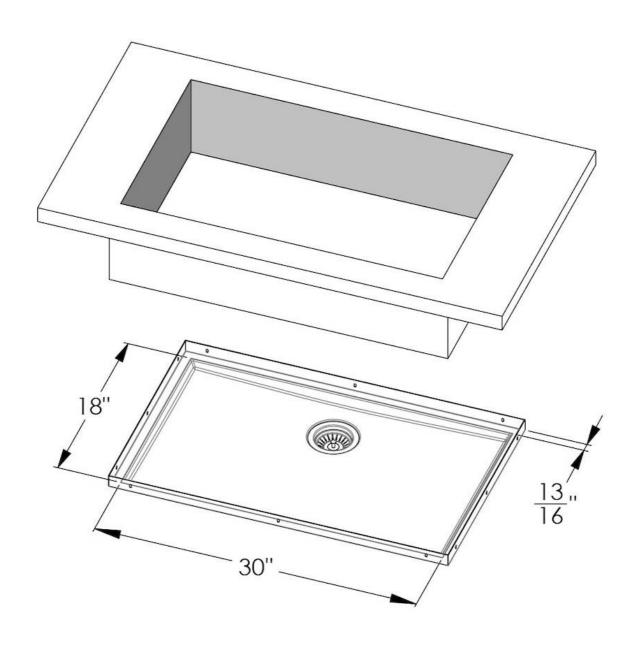

#### **DETAILS**

| Series            | Phantom Base                                |
|-------------------|---------------------------------------------|
| Coloring          | Copper                                      |
| Finish            | PVD                                         |
| Material          | AISI 304 stainless steel                    |
| Texture           | Foster brushed                              |
| Dimensions        | 31 <sup>9/16</sup> " x 19 <sup>9/16</sup> " |
| Standard fittings | Drain<br>Boxed packing                      |
| Built-in hole     | View technical data sheet                   |

| Bowl dimension                  | 30" x 18"                                                                                                                                                                                                                                                                                                                                   |
|---------------------------------|---------------------------------------------------------------------------------------------------------------------------------------------------------------------------------------------------------------------------------------------------------------------------------------------------------------------------------------------|
| Number of bowls                 | 1 bowl                                                                                                                                                                                                                                                                                                                                      |
| Waste fitting                   | 3,5" drain                                                                                                                                                                                                                                                                                                                                  |
| FEATURES                        |                                                                                                                                                                                                                                                                                                                                             |
| COPPER                          | The Copper finish is obtained by treating steel with a physical process called PVD (Phisical Vacuum Deposition) which deposits particles of noble metals on the surface. The result is a unique and refined aesthetic effect, and an improvement of the mechanical properties of the steel which is more resistant to impact and scratches. |
| PHANTOM BASE 20 mm              | The Phantom BASE sink's bottoms are specifically engineered to be coupled with sinks made out of slabs. The perimetric trough makes for a simple and perfect installation. This version of Phantom BASE is meant for slabs of 20mm thickness.                                                                                               |
| PHANTOM BASE WITHOUT<br>WELDING | The steel bottom Phantom BASE solves the problem of water draining of slab sinks, because the slope built into the moulded bottom ensures perfect draining. The radius and sloped profile of Phantom BASE guarantee great practicality and hygiene in everyday cleaning.                                                                    |
| High thickness                  | 1.5 mm thick steel. A significant thickness, which guarantees the maximum sturdiness and durability.                                                                                                                                                                                                                                        |
| Small radius                    | Bowls with squared shapes with a modern design and an increased capacity, for a minimal aesthetics connected with an extreme practicity.                                                                                                                                                                                                    |
| Basket 3,5" waste fitting       | The drain is equipped with a large 3.5" drain, with the practical basket cap that prevents the discharge of solid parts.                                                                                                                                                                                                                    |