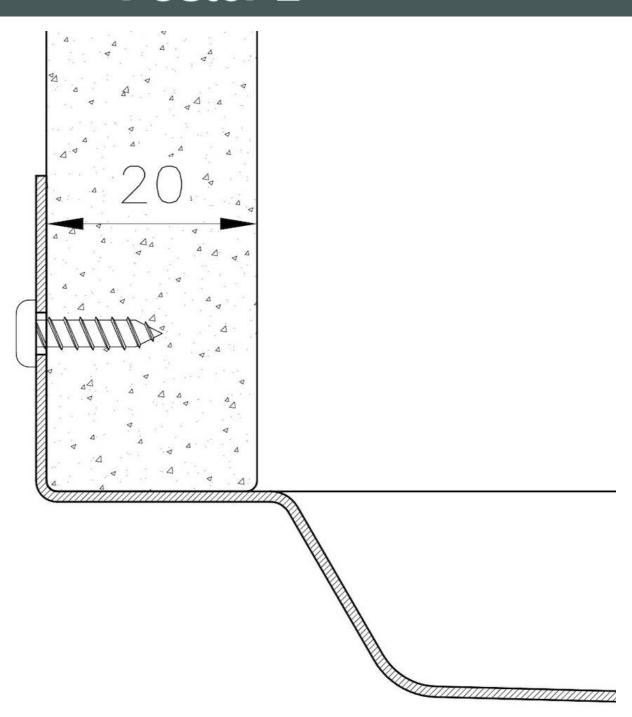

| Bowl dimension                  | 30" x 18"                                                                                                                                                                                                                                                                                                                                   |
|---------------------------------|---------------------------------------------------------------------------------------------------------------------------------------------------------------------------------------------------------------------------------------------------------------------------------------------------------------------------------------------|
| Number of bowls                 | 1 bowl                                                                                                                                                                                                                                                                                                                                      |
| Waste fitting                   | 3,5" drain                                                                                                                                                                                                                                                                                                                                  |
| FEATURES                        |                                                                                                                                                                                                                                                                                                                                             |
| COPPER                          | The Copper finish is obtained by treating steel with a physical process called PVD (Phisical Vacuum Deposition) which deposits particles of noble metals on the surface. The result is a unique and refined aesthetic effect, and an improvement of the mechanical properties of the steel which is more resistant to impact and scratches. |
| PHANTOM BASE 20 mm              | The Phantom BASE sink's bottoms are specifically engineered to be coupled with sinks made out of slabs. The perimetric trough makes for a simple and perfect installation. This version of Phantom BASE is meant for slabs of 20mm thickness.                                                                                               |
| PHANTOM BASE WITHOUT<br>WELDING | The steel bottom Phantom BASE solves the problem of water draining of slab sinks, because the slope built into the moulded bottom ensures perfect draining. The radius and sloped profile of Phantom BASE guarantee great practicality and hygiene in everyday cleaning.                                                                    |
| High thickness                  | 1.5 mm thick steel. A significant thickness, which guarantees the maximum sturdiness and durability.                                                                                                                                                                                                                                        |
| Small radius                    | Bowls with squared shapes with a modern design and an increased capacity, for a minimal aesthetics connected with an extreme practicity.                                                                                                                                                                                                    |
| Basket 3,5" waste fitting       | The drain is equipped with a large 3.5" drain, with the practical basket cap that prevents the discharge of solid parts.                                                                                                                                                                                                                    |