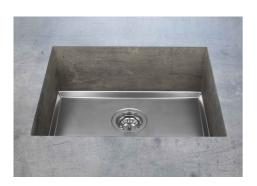

## Sink Phantom Base Copper 30" x 18" (20mm thk)

Kitchen Sinks

Code: 5532 908

PVD Copper AISI 304 Stainless steel Foster brushed

#### **DETAILS**

| Series            | Phantom Base                                |
|-------------------|---------------------------------------------|
| Coloring          | Copper                                      |
| Finish            | PVD                                         |
| Material          | AISI 304 stainless steel                    |
| Texture           | Foster brushed                              |
| Dimensions        | 31 <sup>9/16</sup> " x 19 <sup>9/16</sup> " |
| Standard fittings | Drain<br>Boxed packing                      |
| Built-in hole     | View technical data sheet                   |

| Bowl dimension                  | 30" x 18"                                                                                                                                                                                                                                                                                                                                   |
|---------------------------------|---------------------------------------------------------------------------------------------------------------------------------------------------------------------------------------------------------------------------------------------------------------------------------------------------------------------------------------------|
| Number of bowls                 | 1 bowl                                                                                                                                                                                                                                                                                                                                      |
| Waste fitting                   | 3,5" drain                                                                                                                                                                                                                                                                                                                                  |
| FEATURES                        |                                                                                                                                                                                                                                                                                                                                             |
| COPPER                          | The Copper finish is obtained by treating steel with a physical process called PVD (Phisical Vacuum Deposition) which deposits particles of noble metals on the surface. The result is a unique and refined aesthetic effect, and an improvement of the mechanical properties of the steel which is more resistant to impact and scratches. |
| PHANTOM BASE 20 mm              | The Phantom BASE sink's bottoms are specifically engineered to be coupled with sinks made out of slabs. The perimetric trough makes for a simple and perfect installation. This version of Phantom BASE is meant for slabs of 20mm thickness.                                                                                               |
| PHANTOM BASE WITHOUT<br>WELDING | The steel bottom Phantom BASE solves the problem of water draining of slab sinks, because the slope built into the moulded bottom ensures perfect draining. The radius and sloped profile of Phantom BASE guarantee great practicality and hygiene in everyday cleaning.                                                                    |
| High thickness                  | 1.5 mm thick steel. A significant thickness, which guarantees the maximum sturdiness and durability.                                                                                                                                                                                                                                        |
| Small radius                    | Bowls with squared shapes with a modern design and an increased capacity, for a minimal aesthetics connected with an extreme practicity.                                                                                                                                                                                                    |
| Basket 3,5" waste fitting       | The drain is equipped with a large 3.5" drain, with the practical basket cap that prevents the discharge of solid parts.                                                                                                                                                                                                                    |